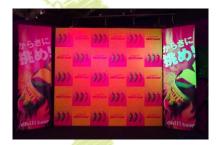

## NBC Outdoor Event Support

- We support or participate in a variety of music and international events at least twice a month.
- The biggest beer centered events in Japan, in which Nippon Beer actively participates, are Japanese style "Oktoberfest" held more than 30 times nationwide throughout year.