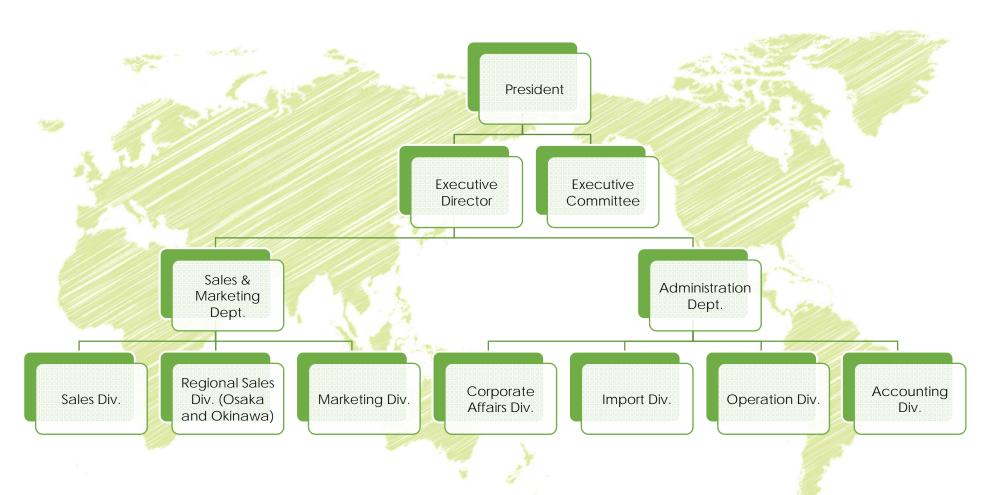

## Corporate Profile

Establishment — May in 1979

Head office
 1-8-10 Kamimeguro, Meguro-ku, Tokyo,

1530051 Japan

Representative Shigeru Uchida (President)

CapitalJPY 10 million yen

Main financing bankMizuho Bank

## Who we are

- Nippon Beer Co., Ltd. is the oldest and largest independent beer importer in Japan.
- We also operate a microbrewery in Japan to produce craft beer in bottles, cans and kegs.
- Sales revenue of imported beer accounts for 70% and craft beer accounts for 30%
- We strive to import, market and distribute best quality beers in the most professional, efficient and cost effective way.
- We strive on a daily basis to provide top customer service to our suppliers, buyers and consumers.











# NBC Structure/Organization



## **NBC Current Products**

NBC handles a variety of top beers around the world. Some of those brands include:





































## **NBC** Sales

#### On-Premise

 Our strength are restaurants, bars, craft beer bars and international beer bars.

Tokyo
 65% (Roppongi, Azabu, Shibuya, Aoyama, Yokohama)

Osaka 15% (Kita and Minami area)

Fukuoka 5% (Tenjin)

Hokkaido 5% (Sapporo, Niseko)

Others 10% (Nagoya, Sendai, Hiroshima, Okinawa...)

#### Off-premise

- CVS/ Supermarket/ Department store
   Lawson, Aeon, Ito-Yokado, OK, The Garden, Meidi-ya, National, Kitano Ace
   Seibu Dept., Tobu Dept., Keikyu Dept.,
- Specialty Stores/ On-line stores
   Bio c' Bon, Coop, Kaldi coffee, DeLi
   Amazon, Rakuten, Kenko-com, Oisix, Yahoo! Shopping

## NBC Logistics

•NBC's shipping