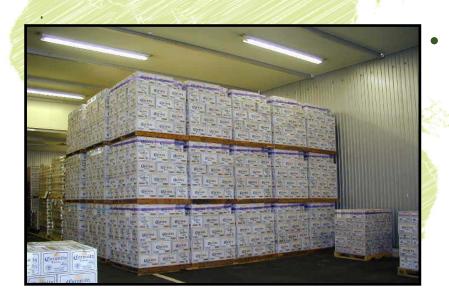

## NBC Logistics

•NBC's shipping and logistics warehouse is located in Shizuoka prefecture, the central region of mainland Japan. The warehouse has two temperature-controlled rooms (10 and 20 degree Celsius). Total current capacity is three million cases with room for expansion. We also maintain several bonded warehouses which allow us to supply tax-free beer to military bases and foreign embassies.

We have established an efficient and cost effective system to deliver almost any quantity of beverages throughout Japan within a day after receiving an order. This system supports the supply of fresh, high quality products to our consumers.